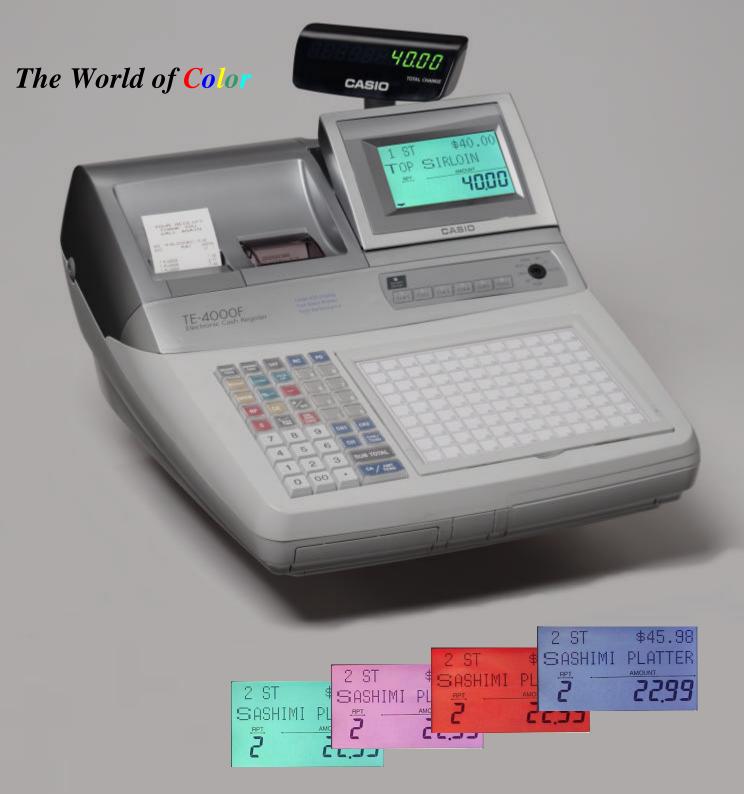

# TE-4000F

Operator screen can be illuminated with 5 different backlight colors at your choice.

#### Display Operator display

5.2 inch wide LCD screen with 2 x 16 characters offer clear view of the transaction information to the operator.

5 Colors backlight are available to illuminate operator display to fit atmosphere of the store image. Scheduler function makes it possible to switch over backlight color as well as menu level for different

items or prices such as Lunch and Dinner time for example.